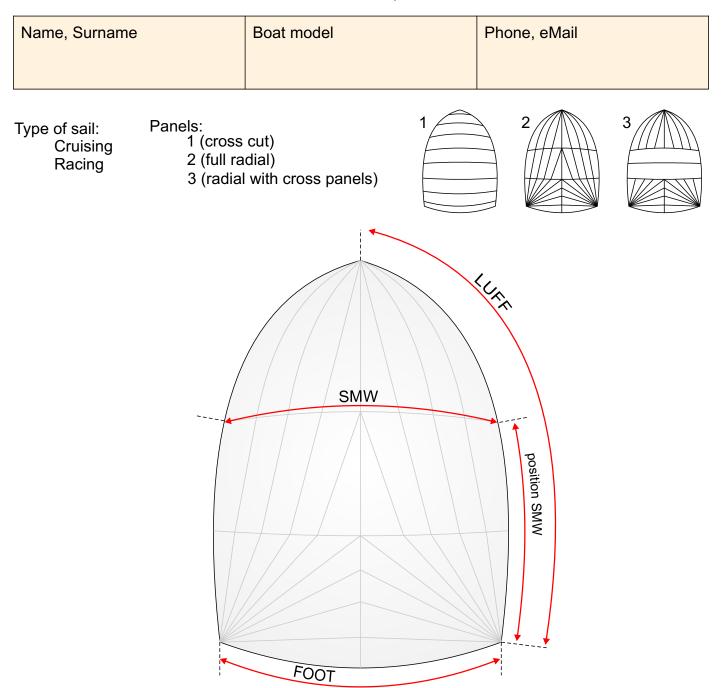

| Luff                                      | Measured on the edge of sail                                                                                                             |                              |  |  |
|-------------------------------------------|------------------------------------------------------------------------------------------------------------------------------------------|------------------------------|--|--|
| Foot                                      | Measu                                                                                                                                    | Measured on the edge of sail |  |  |
| SMW                                       | This is the maximum width of the spinnaker, measured from Luff to Luff with the spinnaker stretched flat. Measured parallel to the Foot. |                              |  |  |
| position SMW                              | Distance from clew corner to SMW dimension                                                                                               |                              |  |  |
| spinnaker colours<br>(other informations) |                                                                                                                                          |                              |  |  |